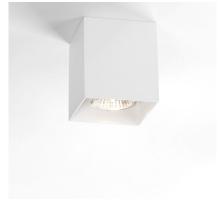

## BOX 20 W SERIES

A minimal geometric form designed to accent the current modern design. An electrotstatically applied powdercoat for a durable finish. Special colors are available upon request for additional appearances.

The BOX 20 Series is an energy efficent design capable of using both LED or more traditional light sources. This family of luminaires has companion ceiling and pendent versions, the wall version utilizing a discreet canopy for use with a 3.5 " octogon box.