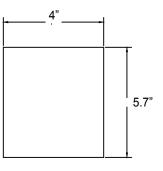

## LIGHTING SOURRED



BOX 20 C SHOWN FOR CLARITY

## BOX 20 W SERIES

A minimal geometric form designed to accent the current modern design. An electrotstatically applied powdercoat for a durable finish. Special colors are available upon request for additional appearances.

The BOX 20 Series is an energy efficent design capable of using both LED or more traditional light sources. This family of luminaires has companion ceiling and pendent versions, the wall version utilizing a discreet canopy for use with a 3.5 " octogon box.





| DESIGN OPTIONS |        |                 |         |  |                 |                 |                   |
|----------------|--------|-----------------|---------|--|-----------------|-----------------|-------------------|
| MODEL          | FINISH | MOUNTING        | VOLTAGE |  | LIGHT SOURCE    |                 |                   |
| BOX 20 W       | COLOR  | WALL - INTERIOR | 120     |  | 1 X PAR20/PAR35 | 35 WATT MAXIMUM |                   |
|                |        |                 |         |  |                 |                 |                   |
|                |        |                 |         |  |                 |                 |                   |
|                |        |                 |         |  |                 |                 |