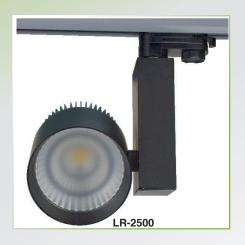

# LR-2500 PISTA SERIES

### TANK 2

## **FEATURES**

- · LED SPOT TACK HEAD
- · LIGHT WEIGHT ALUMINUM IN MULTIPLE FINISHES
- WATTAGE RANGES FOR 10W TO 40W
- 24 AND 60 DEGREE STD BEAM ANGLES
- SUPPORTS 2/3/4 CONDUCTOR TRACK SYSTEMSs