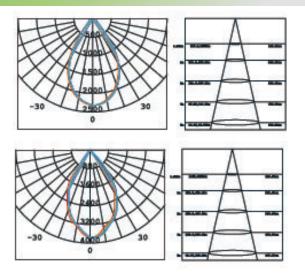

## LR-2500 PISTA SERIES SPECIFICATION

| CODE          | LAMP          | CRI | LUMEN |
|---------------|---------------|-----|-------|
| TANK 2 SERIES | COB 4000K 30W | >85 | 2610  |
| TANK 2 SERIES | COB 4000K 40W | >85 | 3400  |

| CODE          | LAMP          | CRI | LUMEN |
|---------------|---------------|-----|-------|
| TANK 2 SERIES | COB 4000K 20W | >85 | 1760  |
| TANK 2 SERIES | COB 4000K 25W | >85 | 2150  |