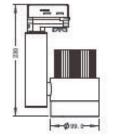

## **FEATURES**

- · LED SPOT TACK HEAD
- · LIGHT WEIGHT ALUMINUM IN MULTIPLE FINISHES
- WATTAGE RANGES FOR 10W TO 40W
- 24 AND 60 DEGREE STD BEAM ANGLES
- SUPPORTS 2/3/4 CONDUCTOR TRACK SYSTEMSs