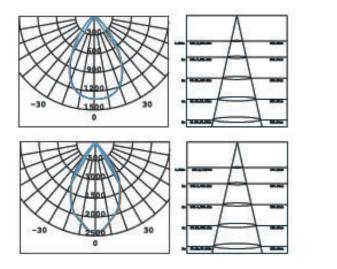

## LR-2500 PISTA SERIES SPECIFICATION

| CODE          | LAMP          | CRI | LUMEN |
|---------------|---------------|-----|-------|
| TANK 2 SERIES | COB 4000K 30W | >85 | 2610  |
| TANK 2 SERIES | COB 4000K 40W | >85 | 3400  |

| CODE          | LAMP          | CRI | LUMEN |
|---------------|---------------|-----|-------|
| TANK 2 SERIES | COB 4000K 20W | >85 | 1760  |
| TANK 2 SERIES | COB 4000K 25W | >85 | 2150  |