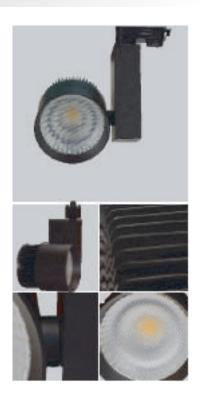

# LR-2500 PISTA SERIES

### TANK 2

## **LED LIGHT TANK 2**

○ ● ● COLOR

□ AC220-240V 60HZ

♀ 85-90lm/W

**⑤** 50000 HOURS