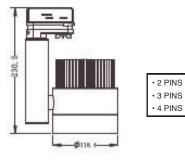

## **FEATURES**

- · LED SPOT TACK HEAD
- · LIGHT WEIGHT ALUMINUM IN MULTIPLE FINISHES
- WATTAGE RANGES FOR 10W TO 40W
- 24 AND 60 DEGREE STD BEAM ANGLES
- SUPPORTS 2/3/4 CONDUCTOR TRACK SYSTEMSs